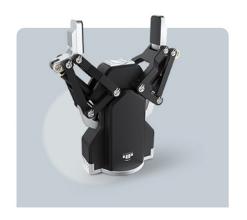

#### DH grippers

**AG Series** Electric Adaptive Gripper with

145mm stroke

**CG Series** Electric Centric Gripper for Cylindrical workpieces

Electric Collaborative Gripper

**PGC Series** 

Slim-type Electric Gripper with force control

**PGE Series** 

**PGS Series** 

**RGD Series** Slim-type Electric Parallel Gripper

**PGI Series** 

and 7 ka land

Electric Infinite Rotation Gripper Electric Gripper with 80mm stroke