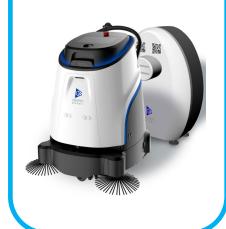

#### Gaussium cleaning autonomous mobile platforms

**Scrubber 50 Pro** 

**Scrubber 75** 

**Delivery X1 Pro** 