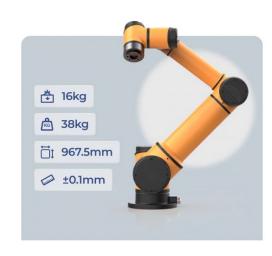

#### AUBO cobot arms

AUBO - i3

AUBO - i5

**AUBO - i10** 

**AUBO - i16** 

### Cobot Arms