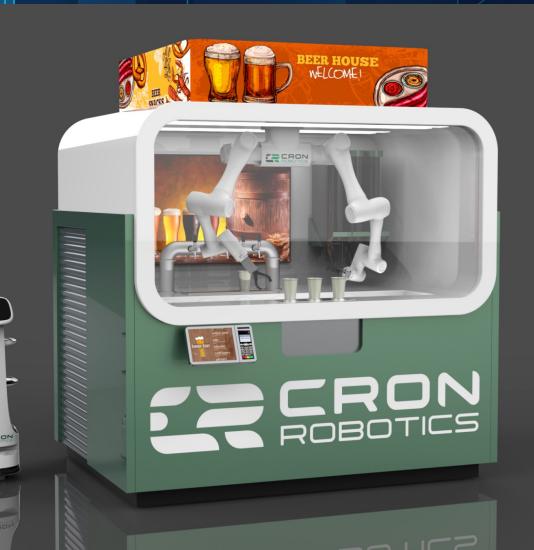

forms







**Scrubber 50 Pro** 



**Scrubber 75** 



**Delivery X1 Pro** 

#### DH grippers



**AG Series** Electric Adaptive Gripper with

145mm stroke



**CG Series** Electric Centric Gripper for Cylindrical workpieces



Electric Collaborative Gripper

**PGC Series** 



Slim-type Electric Gripper with force control

**PGE Series** 



**PGS Series** 



**RGD Series** Slim-type Electric Parallel Gripper



**PGI Series** 

and 7 ka land



Electric Infinite Rotation Gripper Electric Gripper with 80mm stroke





#### AROS COMMERCIAL TEAM ORG STRUCTURE





#### CORE EXPERTIZE AREAS OF CRON ROBOTICS

Motors & bones + Math

HW+FW+SW

ROS compliant

SW Platform to manage multubrand cobots

Turn key kiosk solutions

Neuro vision

### Cobot Arms





## Draft beer serving kiosks







## Barista Coffee serving kiosk Gen. 2







### Robotic Wine Cellar