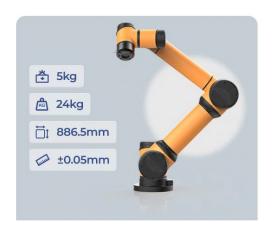

#### AUBO cobot arms

AUBO - i3

AUBO - i5

**AUBO - i10** 

**AUBO - i16** 

### Cobot Arms