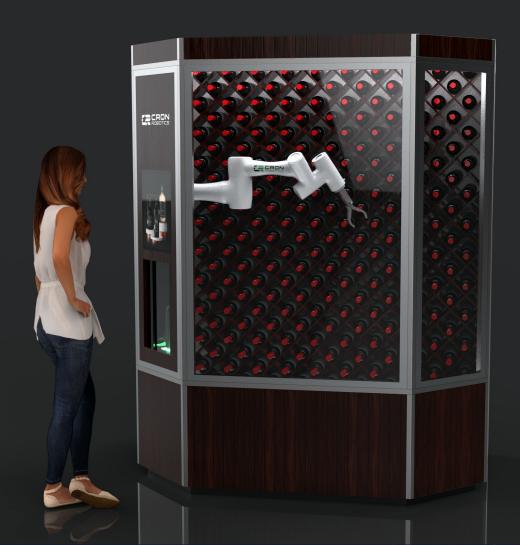

* 

#### DH grippers



**AG Series** Electric Adaptive Gripper with

145mm stroke



**CG Series** Electric Centric Gripper for Cylindrical workpieces



Electric Collaborative Gripper

**PGC Series** 



Slim-type Electric Gripper with force control

**PGE Series** 



**PGS Series** 



**RGD Series** Slim-type Electric Parallel Gripper



**PGI Series** 

and 7 ka land



Electric Infinite Rotation Gripper Electric Gripper with 80mm stroke





#### AROS COMMERCIAL TEAM ORG STRUCTURE





#### CORE EXPERTIZE AREAS OF CRON ROBOTICS

Motors & bones + Math

HW+FW+SW

ROS compliant

SW Platform to manage multubrand cobots

Turn key kiosk solutions

Neuro vision

### Cobot Arms





## Draft beer serving kiosks







## Barista Coffee serving kiosk Gen. 2







### Robotic Wine Cellar