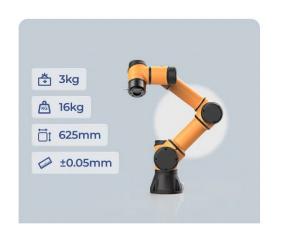

#### AUBO cobot arms

AUBO - i3

AUBO - i5

**AUBO - i10** 

**AUBO - i16** 

### Cobot Arms