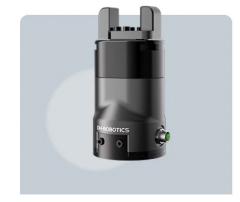

#### DH grippers

**AG Series** Electric Adaptive Gripper with

145mm stroke

**CG Series** Electric Centric Gripper for Cylindrical workpieces

Electric Collaborative Gripper

**PGC Series** 

Slim-type Electric Gripper with force control

**PGE Series** 

**PGS Series** 

**RGD Series** Slim-type Electric Parallel Gripper

**PGI Series** 

and 7 ka land

Electric Infinite Rotation Gripper Electric Gripper with 80mm stroke