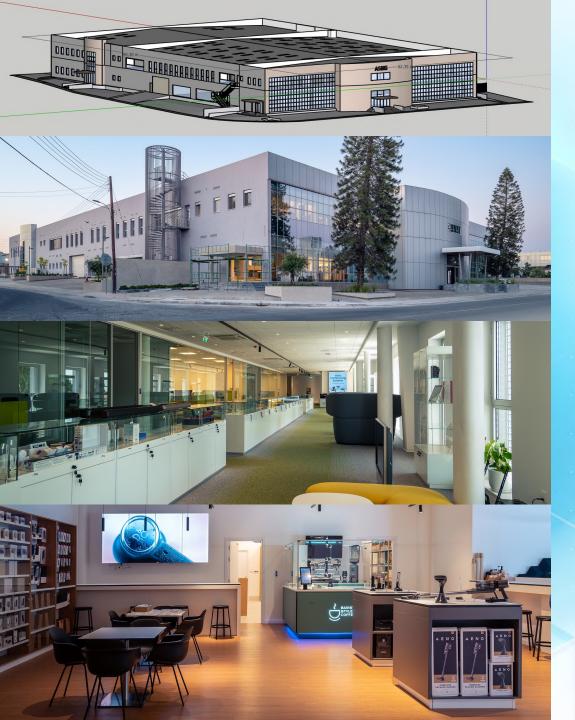

#### Full stack R&D center

- 1. Office spaces
- 2. Multi company Warehouse
- 3. Three R&D Labs
- 4. Engineering Center
- 5. Robots R&D Center
- 6. Pilot Production lines
- 7. Show and demo rooms
- 8. Convention Center

**12,000 sq.m. facilities** Limassol, Cyprus

Research Labs

CLEVETURA

Touch On Keys

COMPUTING

IOT

pereniပြီ® Internet Of Things

CANYON