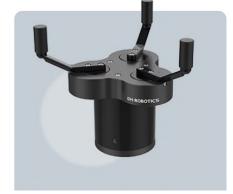

#### DH grippers

**AG Series** Electric Adaptive Gripper with

145mm stroke

**CG Series** Electric Centric Gripper for Cylindrical workpieces

Electric Collaborative Gripper

**PGC Series** 

Slim-type Electric Gripper with force control

**PGE Series** 

**PGS Series** 

**RGD Series** Slim-type Electric Parallel Gripper

**PGI Series** 

and 7 ka land

Electric Infinite Rotation Gripper Electric Gripper with 80mm stroke