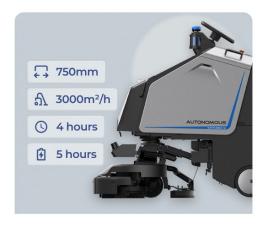

#### Gaussium cleaning autonomous mobile platforms

**Scrubber 50 Pro** 

**Scrubber 75** 

**Delivery X1 Pro** 