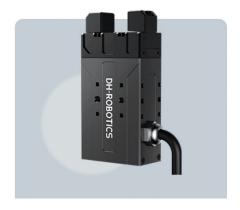

#### DH grippers

**AG Series** Electric Adaptive Gripper with

145mm stroke

**CG Series** Electric Centric Gripper for Cylindrical workpieces

Electric Collaborative Gripper

**PGC Series** 

Slim-type Electric Gripper with force control

**PGE Series** 

**PGS Series** 

**RGD Series** Slim-type Electric Parallel Gripper

**PGI Series** 

and 7 ka land

Electric Infinite Rotation Gripper Electric Gripper with 80mm stroke