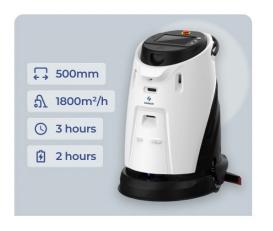

#### Gaussium cleaning autonomous mobile platforms

**Scrubber 50 Pro** 

**Scrubber 75** 

**Delivery X1 Pro** 