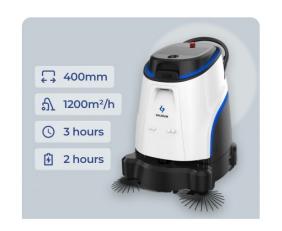

#### Gaussium cleaning autonomous mobile platforms

**Scrubber 50 Pro** 

**Scrubber 75** 

**Delivery X1 Pro** 