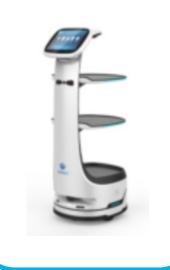

#### Gaussium cleaning autonomous mobile platforms

**Scrubber 50 Pro** 

**Scrubber 75** 

**Delivery X1 Pro** 