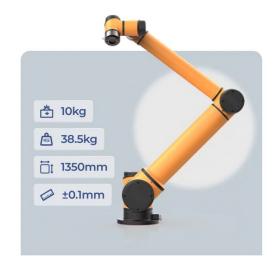

#### AUBO cobot arms

AUBO - i3

AUBO - i5

**AUBO - i10** 

**AUBO - i16** 

### Cobot Arms