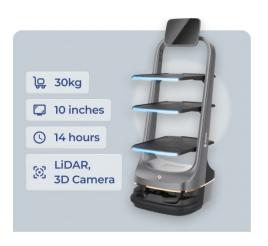

#### Gaussium cleaning autonomous mobile platforms

**Scrubber 50 Pro** 

**Scrubber 75** 

**Delivery X1 Pro** 