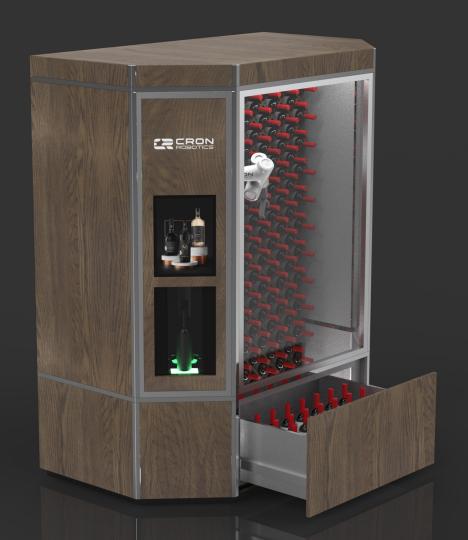

#### DH grippers



**AG Series** Electric Adaptive Gripper with

145mm stroke



**CG Series** Electric Centric Gripper for Cylindrical workpieces



Electric Collaborative Gripper

**PGC Series** 



Slim-type Electric Gripper with force control

**PGE Series** 



**PGS Series** 



**RGD Series** Slim-type Electric Parallel Gripper



**PGI Series** 

and 7 ka land



Electric Infinite Rotation Gripper Electric Gripper with 80mm stroke





#### AROS COMMERCIAL TEAM ORG STRUCTURE





#### CORE EXPERTIZE AREAS OF CRON ROBOTICS

Motors & bones + Math

HW+FW+SW

ROS compliant

SW Platform to manage multubrand cobots

Turn key kiosk solutions

Neuro vision

### Cobot Arms





## Draft beer serving kiosks







## Barista Coffee serving kiosk Gen. 2







### Robotic Wine Cellar