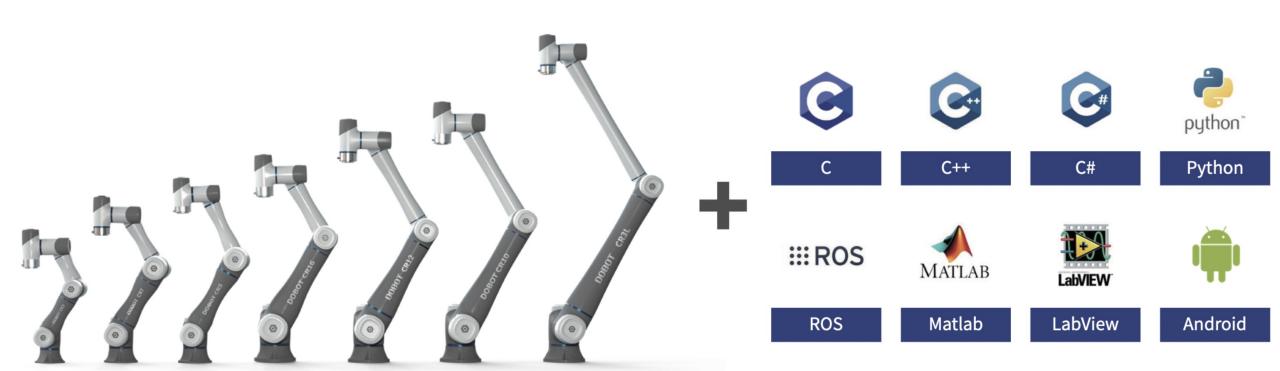

ots** 





\$10.9Bn in 2026 CAGR 22.9%

#### ROI or TCO based Sales technics



Cold Plasma Emitters production line

Expense prior the robotization 216,000 EUR / every year:

10 operartors \* 1800 EUR/ month

6 Cobot arms replaced 7 operators For 135,000 one time acquisition plus 20k annual maintenance fee

Means based on 5 years amortization The annual expense is 27k +20k + 3\*1800\*12 = 111,800 EUR

=> 105,000 EUR saving per year

#### **EXAMPLES OF SOLUTIONS**







Robotic welding solution for structural steel constructions

Assembly robotic solution for a production line

Autonomous cleaning solution for malls & parking lots



## DISTRIBUTION AGREEMENTS IN ROBOTIC SEGMENT

#### AUBO cobot arms









AUBO - i3

AUBO - i5

**AUBO - i10** 

**AUBO - i16** 

#### Dobot cobot arms



#### Gaussium cleaning autonomous mobile platforms







**Scrubber 50 Pro** 



**Scrubber 75** 



**Delivery X1 Pro** 

#### DH grippers



**AG Series** Electric Adaptive Gripper with

145mm stroke



**CG Series** Electric Centric Gripper for Cylindrical workpieces



Electric Collaborative Gripper

**PGC Series** 



Slim-type Electric Gripper with force control

**PGE Series** 



**PGS Series** 



**RGD Series** Slim-type Electric Parallel Gripper



**PGI Series** 

and 7 ka land



Electric Infinite Rotation Gripper Electric Gripper with 80mm stroke





#### AROS COMMERCIAL TEAM ORG STRUCTURE





#### CORE EXPERTIZE AREAS OF CRON ROBOTICS

Motors & bones + Math

HW+FW+SW

ROS compliant

SW Platform to manage multubrand cobots

Turn key kiosk solutions

Neuro vision

### Cob