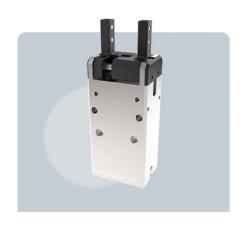

#### DH grippers

**AG Series** Electric Adaptive Gripper with

145mm stroke

**CG Series** Electric Centric Gripper for Cylindrical workpieces

Electric Collaborative Gripper

**PGC Series** 

Slim-type Electric Gripper with force control

**PGE Series** 

**PGS Series** 

**RGD Series** Slim-type Electric Parallel Gripper

**PGI Series** 

and 7 ka land

Electric Infinite Rotation Gripper Electric Gripper with 80mm stroke